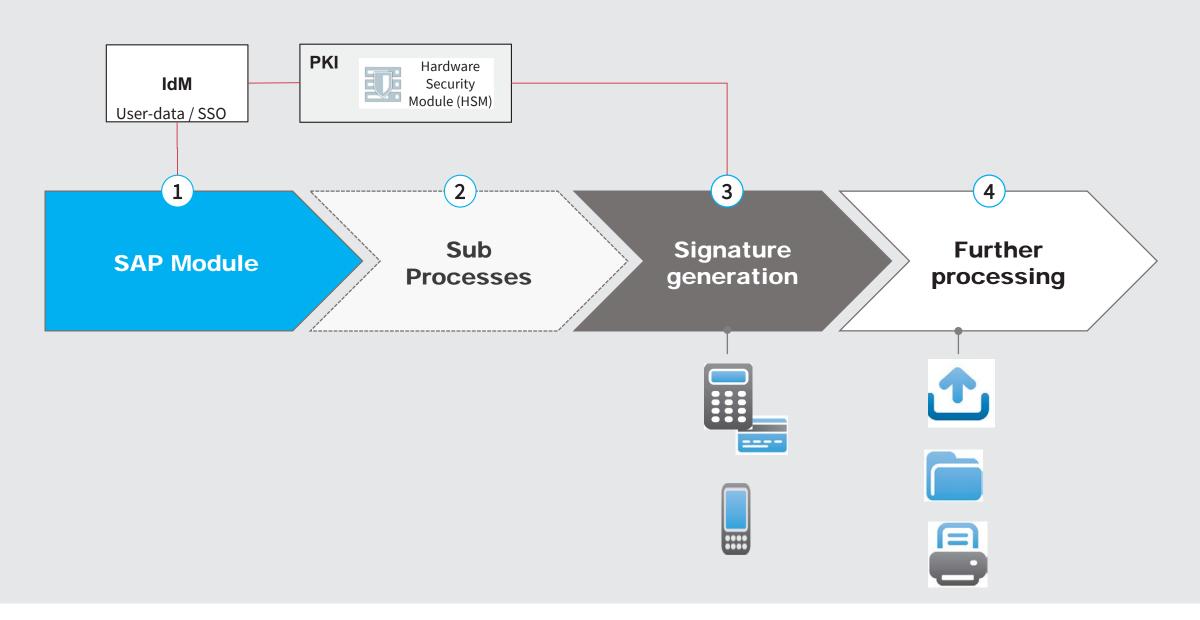

nchpad.support.sap.com/#/notes/">https://launchpad.support.sap.com/#/notes/</a> 2228611

#### **Symptom**

SAP S/4HANA introduces a new style of output management (OM).

For SAP S/4HANA 1709 or a higher please check the standard documentation under help.sap.com.

For releases 1511 and 1610 this SAP Note provides you with an overview of this topic.

PDF-based print forms with fragments (default) PDF-based print forms Smart Forms SAPscript

# Sustainable with SAPscript and Smartforms



## Your Data for sure



Intended use

Safe storage

Right to be forgotten





## Electronic SEAL – 100% automated



**INPUT** 

**SUB-PROCESSES** 

**AUTOMATED SIGNING** 



**Letter Post** 



File-Upload



eMail/ eFax



**XML** Web-form





association

**Manually** 















# Sign with QeS







# And now to the practice...







# What you need to Use it



#### License



signature software trust service Remote signature Integration in SAP



#### Hardware

signature

Certificate (with QeS reader + smart card)

Mobile Phone for remote



#### **Services**

Consulting

Maintenance

Operation



# Wrap-up



- One solution for all signature types / types
- Extensive use of SAP technology
- No additional process platform
- Without media discontinuity



Ready to use







Time for your questions ...



#### SOLUTIONS FOR YOUR SAP BUSINESS PROCESSES





Conversion for SAP DVS

Certified printing and conversion interface BC-XDC

File converter for SAP records and folders management

#### **OUTPUT MANAGEMENT FOR SAP**

Document printing from the SAP document system

Printing an