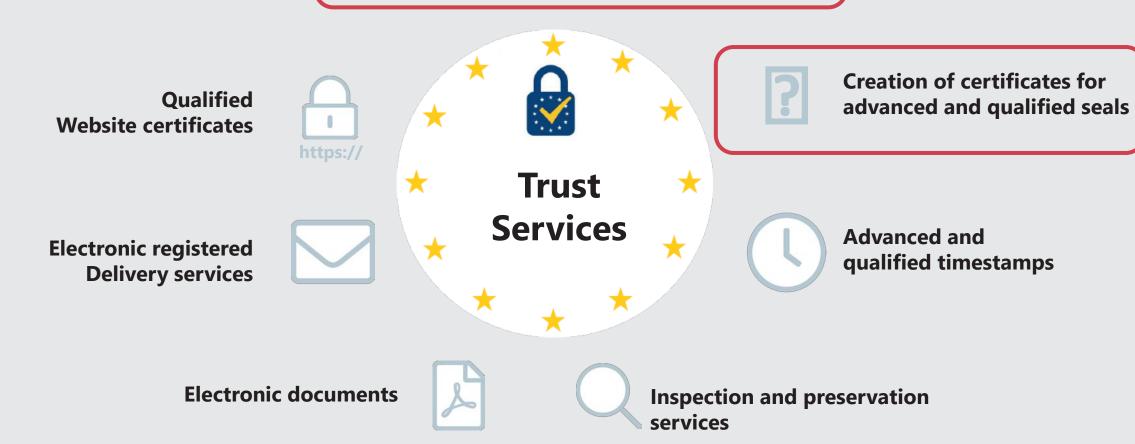

## Trust services and legal framework

- With the publication (23 July 2014) of the regulation on electronic identification and trust services for electronic transactions in the internal market of the European Union (eIDAS), the basis for Europe-wide, legally valid electronic communication and secure electronic identification was created.
- Since July 1st, 2016, trust services according to the eIDAS regulation can be offered in all 28 EU member states.
- eIDAS (electronic IDentification, Authentication and trust Services)

## Trust services according to eIDAS regulation

Creation of certificates for advanced and qualified Signatures (also remotely triggered)