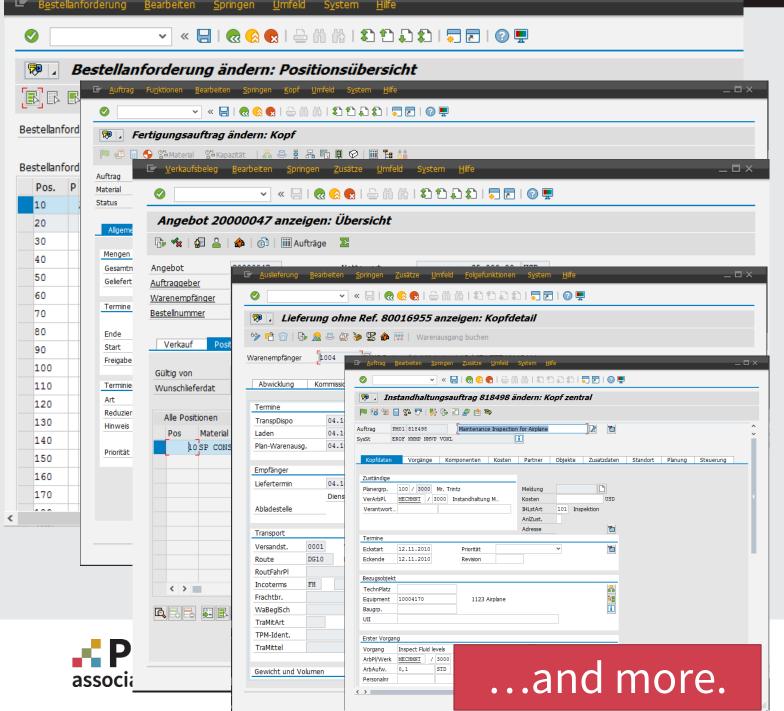

# The Variety of IT Tools

- Document Management Systems
- Workflow
- eArchive und eRecords
- Forms Builder
- (Data)Transfer Platforms
- Business Process Management
- etc.

## SAP Moduls and Technologies

ArchiveLink

**ABAP** 

Generic Object Services

**Business Document Service** 

**Adobe Document Services** 

**SmartForms** 

SAPscript

... and more.