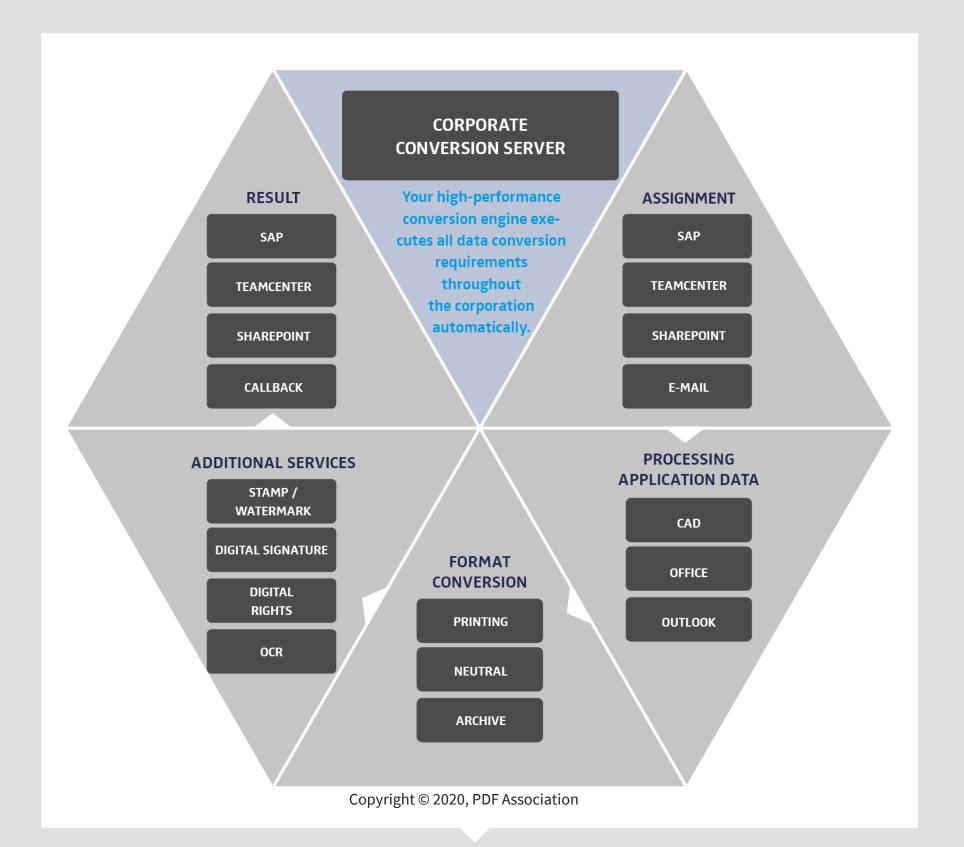

# The Variety of IT Tools

- Document Management Systems
- Workflow
- eArchive und eRecords
- Forms Builder
- (Data)Transfer Platforms
- Business Process Management
- etc.

## SAP Moduls and Technologies

ArchiveLink

**ABAP** 

Generic Object Services

**Business Document Service** 

**Adobe Document Services** 

**SmartForms** 

SAPscript

... and more.