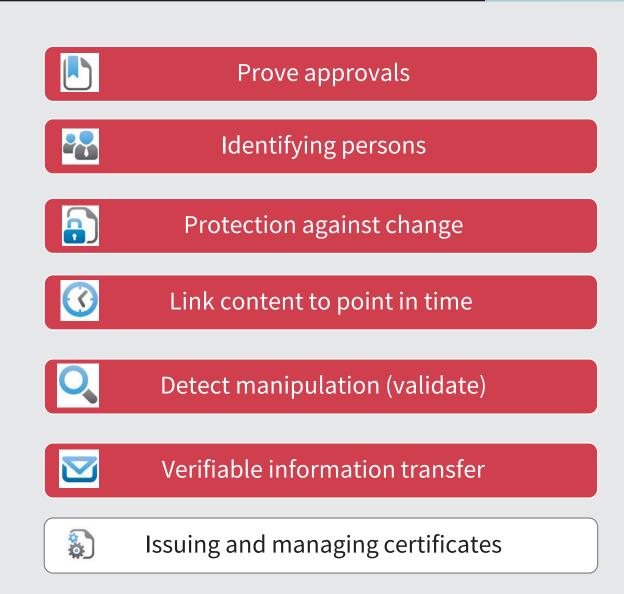

## Trust services according to eIDAS regulation

Creation of certificates for advanced and qualified Signatures (also remotely triggered)

## Trustservices – digital signature processes

#### The right signature procedure for your business processes