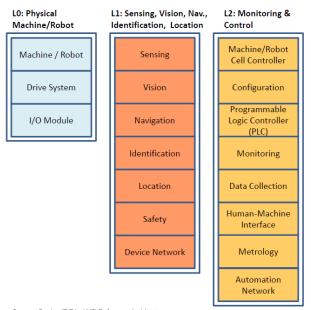

#### **Digitalization: Connected Factory**

Source: Boeing IT EA; AMR Reference Architecture https://dms.web.boeing.com/dmswsso/getdoc/default.aspx?number=436-15-00083&status=1&type=pd