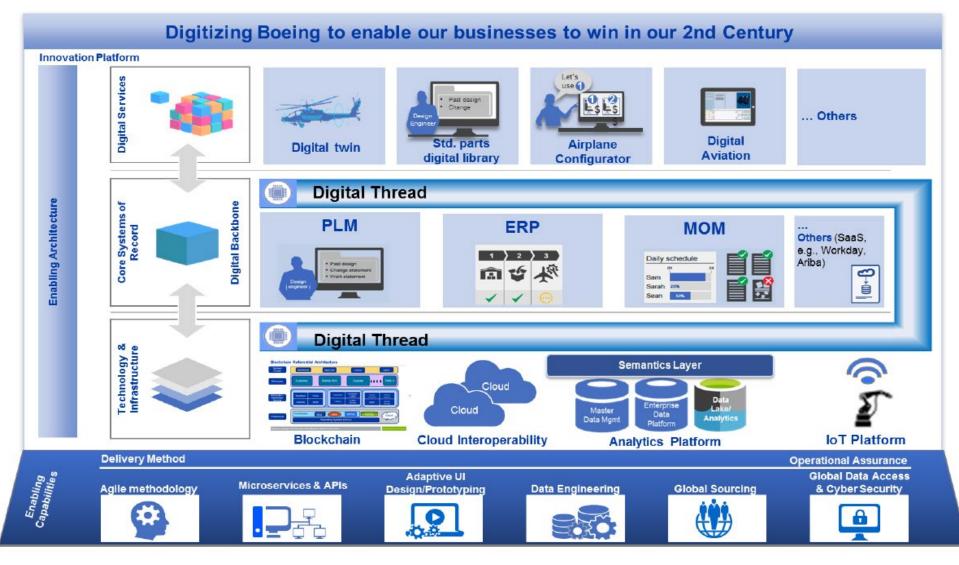

#### **Digitalization for Boeing's 2<sup>nd</sup> Century**

Electronic Document Conference 2019: Boeing's Digital Transformation Journey

#### **Digitalization: Evolving the Engineering Process**

#### **Digitalization: Connected Factory**

Source: Boeing IT EA; AMR Reference Architecture https://dms.web.boeing.com/dmswsso/getdoc/default.aspx?number=436-15-00083&status=1&type=pd