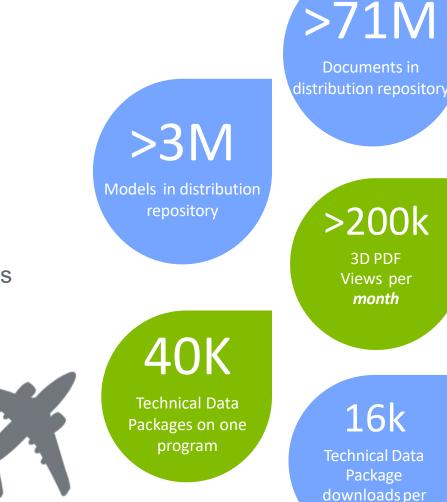

#### **Boeing Model Based Definition (MBD)**

- Pervasive adoption & deployment of Model Based Definition
  - 787, 737, H47F/G, V22, T-X, C17, Phantom Swift, UCLASS, ...
- All parts are designed as a 3D MBD CATIA V5 or NX9
  - Solid model
  - Dimensions, Tolerances and Annotation (PMI)
  - Engineering notes and attributes
- MBD data used throughout supply chain and by customer airlines for in-service support and modifications

month

#### **3D PDF Use Cases**

Delivery / Access to Co-Production Partners

Delivery / Access to Customers

Delivery / Access to Suppliers & Shopfloor Electronic Document Conference 2019: Boeing's Digital Transformation Journey