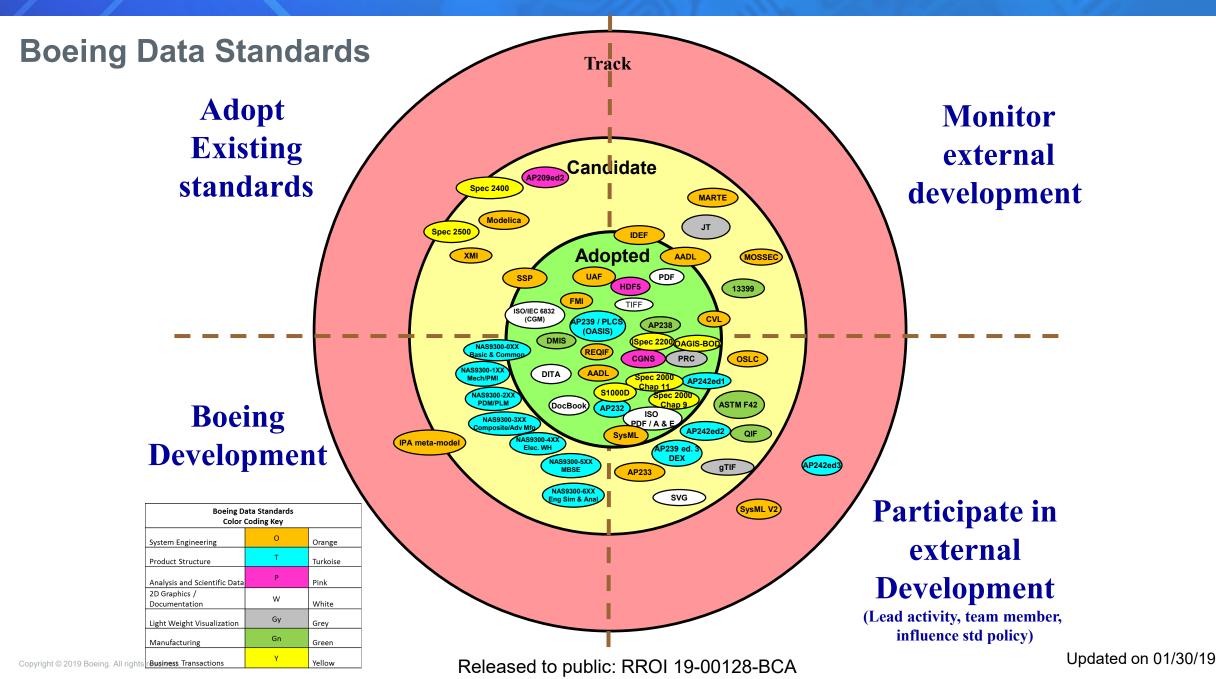

#### **Boeing Model Based Definition (MBD)**

- Pervasive adoption & deployment of Model Based Definition
  - 787, 737, H47F/G, V22, T-X, C17, Phantom Swift, UCLASS, ...
- All parts are designed as a 3D MBD CATIA V5 or NX9
  - Solid model
  - Dimensions, Tolerances and Annotation (PMI)
  - Engineering notes and attributes
- MBD data used throughout supply chain and by customer airlines for in-service support and modifications